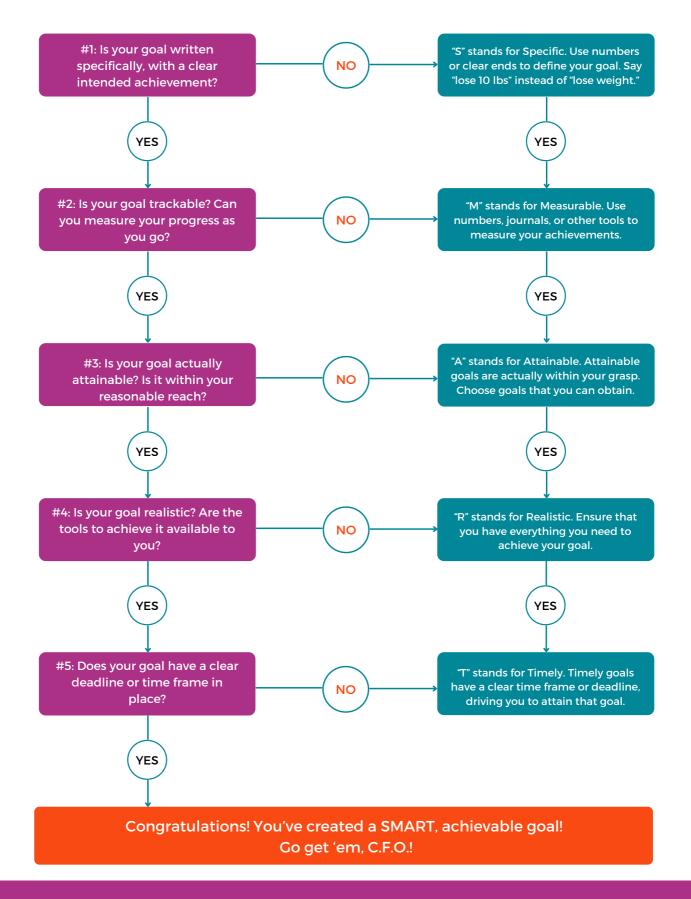

## **SMART GOALS**

"SMART" is a goal-setting strategy that you can apply to each goal to ensure that it is capable of being achieved. This flowchart will help you determine whether or not your goals are achievable.